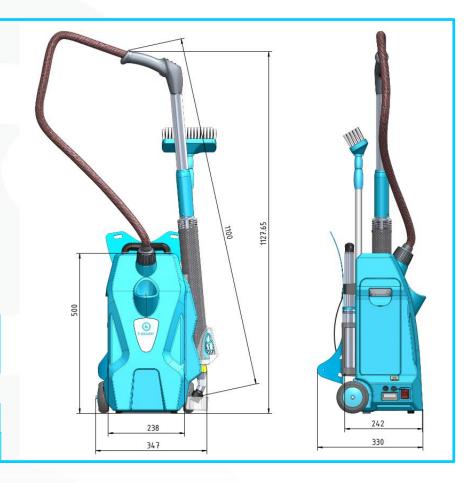

## PRODUCT SPECIFICATION (GAS VERSION I-GUM)

| Product Size (body unit):          | 347*330*500 mm             |
|------------------------------------|----------------------------|
| Lance Size:                        | Ø60*1100 mm                |
| Weight (except accessory):         | 5.2 kg                     |
| Lance Weight:                      | 1.8 kg                     |
| Broom Extended Length:             | 1.3 M                      |
| Li-ion Battery:                    | 14.8V, 6.6Ah               |
| Tank Capacity:                     | 2.5 L                      |
| Gas Drawer Capacity:               | 631ml*2 bottle of gas      |
| Operation Time of Battery :        | about 3days continuous use |
| Fluid Flow Speed Class:            | High, Middle, Low          |
| Drawer Storage For Gas Bottle: YES |                            |
| Trolley Handle:                    | YES                        |
| Transport Wheel:                   | YES                        |
| Backpack For Body Unit:            | YES                        |
| Water Shortage Warning:            | YES                        |
|                                    |                            |