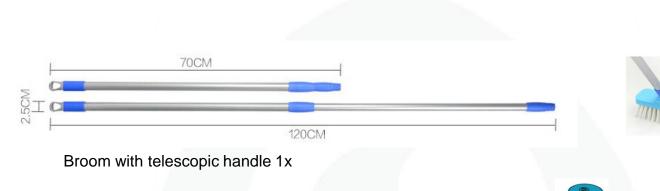

## Accessory:

Nylon Bristle Brush 2x

Steel Bristle Brush 3x

Brushes Storage Tube 1x

Water Drop Disk 1x