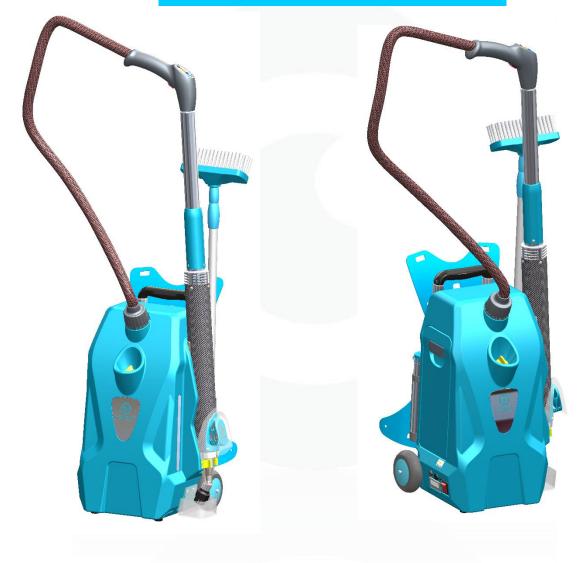

## I-GUM GAS VERSION PRODUCT INFORMATION

Discover the FUTURE of cleaning



## **PRODUCT PICTURES** (GAS VERSION I-GUM)



Discover the FUTURE of cleaning



## PRODUCT SPECIFICATION (GAS VERSION I-GUM)

| Product Size (body unit):          | 347*330*500 mm             |
|------------------------------------|----------------------------|
| Lance Size:                        | Ø60*1100 mm                |
| Weight (except accessory):         | 5.2 kg                     |
| Lance Weight:                      | 1.8 kg                     |
| Broom Extended Length:             | 1.3 M                      |
| Li-ion Battery:                    | 14.8V, 6.6Ah               |
| Tank Capacity:                     | 2.5 L                      |
| Gas Drawer Capacity:               | 631ml*2 bottle of gas      |
| Operation Time of Battery :        | about 3days continuous use |
| Fluid Flow Speed Class: