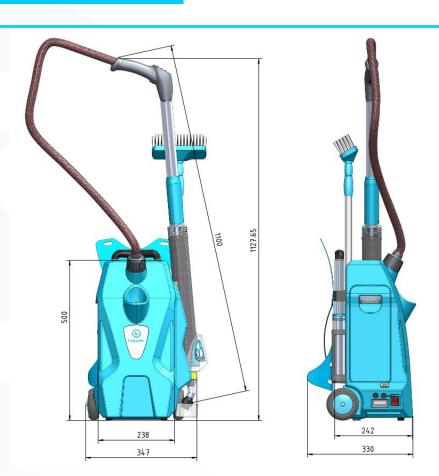

## **PRODUCT SPECIFICATION** (BATTERY VERSION I-GUM)

| Product Size (body unit):   | 347*330*500 mm              |
|-----------------------------|-----------------------------|
| Lance Size:                 | Ø60*1100 mm                 |
| Weight (Included 1x battery | y): 7.1 kg                  |
| Lance Weight:               | 1.6 kg                      |
| Broom Extended Length:      | 1.3 M                       |
| Li-ion Battery:             | DC24V (25.2V,14Ah, 353 Wh") |
| Tank Capacity:              | 2.5 L                       |
| Gas Drawer Capacity:        | 631ml*2 bottle of gas       |
| Operation Time of Battery : | About 50 min.               |
| Fluid Flow Speed Class:     | Low, High                   |
| Control Panel in Handle:    | YES                         |
| Trolley Handle:             | YES                         |
| Transport Wheel:            | YES                         |
| Backpack For Body Unit:     | YES                         |
| Water Shortage Warning:     | YES                         |
| Fluid Heater:               | DC 24V 250W                 |