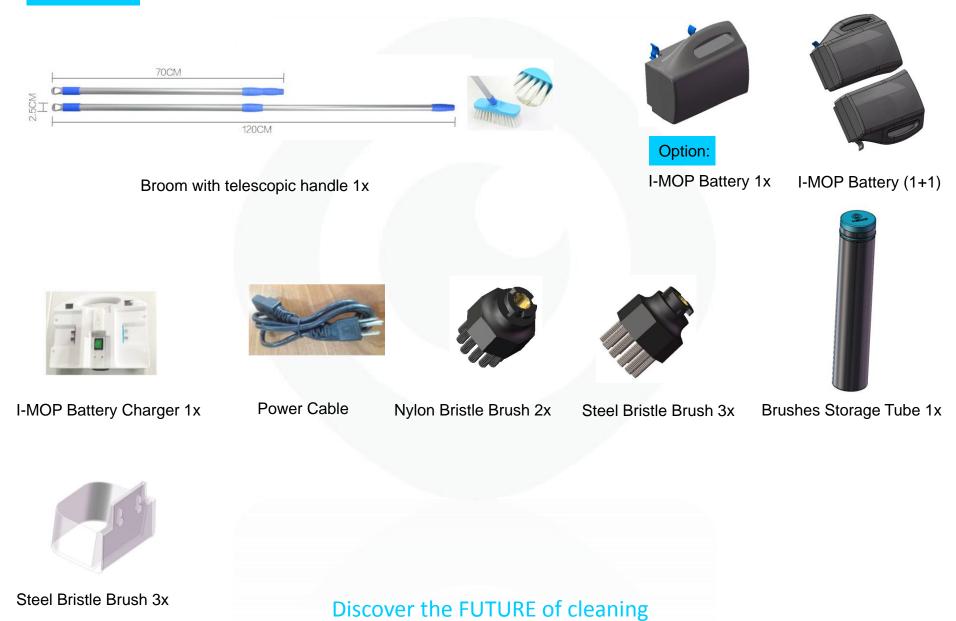

| Broom Extended Length:      | 1.3 M                       |
| Li-ion Battery:             | DC24V (25.2V,14Ah, 353 Wh") |
| Tank Capacity:              | 2.5 L                       |
| Gas Drawer Capacity:        | 631ml*2 bottle of gas       |
| Operation Time of Battery : | About 50 min.               |
| Fluid Flow Speed Class:     | Low, High                   |
| Control Panel in Handle:    | YES                         |
| Trolley Handle:             | YES                         |
| Transport Wheel:            | YES                         |
| Backpack For Body Unit:     | YES                         |
| Water Shortage Warning:     | YES                         |
| Fluid Heater:               | DC 24V 250W                 |



#### Discover the FUTURE of cleaning



Accessory: