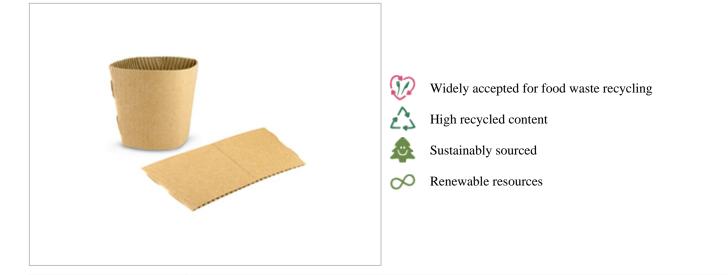

## Product name Small clutch (fits 8oz cup)

Product code Q1

| Description                   | Clutch, sleeve, whatever you want to call it, this compostable accessory to the hot cups offers extra insulation when carrying cups filled with very hot liquids. The small fits the 8oz cups. |                           |       |
|-------------------------------|------------------------------------------------------------------------------------------------------------------------------------------------------------------------------------------------|---------------------------|-------|
| Uses                          | Adding extra insulation to 8oz hot cups                                                                                                                                                        |                           |       |
| Materials                     | Recycled card                                                                                                                                                                                  |                           |       |
| Case count                    | 2000                                                                                                                                                                                           |                           |       |
| Pack size                     | 100                                                                                                                                                                                            |                           |       |
| Packs per case                | 20                                                                                                                                                                                             |                           |       |
| Case length (m)               | 0.480                                                                                                                                                                                          | NW (kg)                   | 7.4   |
| Case width (m)                | 0.370                                                                                                                                                                                          | GW (kg)                   | 8.700 |
| Case depth (m)                | 0.300                                                                                                                                                                                          | Outer packing weight (kg) | 1.200 |
| Case volume (m <sup>3</sup> ) | 0.053                                                                                                                                                                                          | Inner packing weight (kg) | 0.100 |
| 1.7m pallet count             | 35                                                                                                                                                                                             | Pack weight (kg)          | 0.370 |
| 2.1m pallet count             | 35                                                                                                                                                                                             |                           |       |
| EAN number                    | 5060271921607                                                                                                                                                                                  |                           |       |