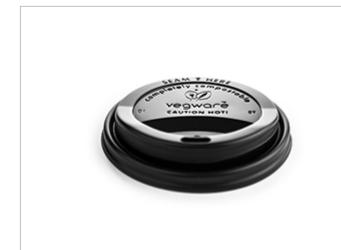

## Product specification

Product name 89mm CPLA hot cup lid (fits 10-20oz cups), black

Product code VLID89SB

Certified compostable

Widely accepted for food waste recycling

Low carbon

Renewable resources

| Description                   | Our first black lid. With a great fit and the UK's best heat resistance, Vegware's hot cup lid in sophisticated black seals the deal on great hot drinks. Completely compostable, made from plant-based CPLA. 89mm lids fit 10-20oz cups. |                           |       |
|-------------------------------|-------------------------------------------------------------------------------------------------------------------------------------------------------------------------------------------------------------------------------------------|---------------------------|-------|
| Uses                          | Put a lid on our 10-20oz cups.                                                                                                                                                                                                            |                           |       |
| Materials                     | CPLA – high heat plant-based PLA                                                                                                                                                                                                          |                           |       |
| Certification                 | Compostable under BPI                                                                                                                                                                                                                     |                           |       |
| Case count                    | 1000                                                                                                                                                                                                                                      |                           |       |
| Pack size                     | 50                                                                                                                                                                                                                                        |                           |       |
| Packs per case                | 20                                                                                                                                                                                                                                        |                           |       |
| Case length (m)               | 0.480                                                                                                                                                                                                                                     | NW (kg)                   | 3.5   |
| Case width (m)                | 0.390                                                                                                                                                                                                                                     | GW (kg)                   | 4.400 |
| Case depth (m)                | 0.255                                                                                                                                                                                                                                     | Outer packing weight (kg) | 0.800 |
| Case volume (m <sup>3</sup> ) | 0.048                                                                                                                                                                                                                                     | Inner packing weight (kg) | 0.100 |
| 1.7m pallet count             | 48                                                                                                                                                                                                                                        | Pack weight (kg)          | 0.180 |
| 2.1m pallet count             | 48                                                                                                                                                                                                                                        |                           |       |
| EAN number                    | 5060271928323                                                                                                                                                                                                                             |                           |       |