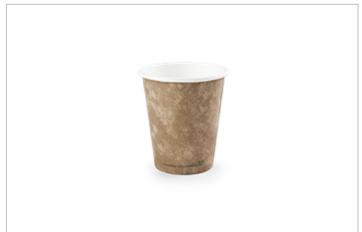

## Product name 60z brown kraft hot cup

**Product code** KV-6

Certified compostable

Widely accepted for food waste recycling

Sustainably sourced

Low carbon

Renewable resources

| Description                   | The newest addition to the kraft single wall cup collection! Our 6oz hot cup is made from sustainably sourced board with a plant-based lining. Perfect for flat whites and long blacks. Matching compostable lids <u>available</u> . |                           |       |
|-------------------------------|--------------------------------------------------------------------------------------------------------------------------------------------------------------------------------------------------------------------------------------|---------------------------|-------|
| Uses                          | Small coffees like a long black or flat white, or hot sauces                                                                                                                                                                         |                           |       |
| Materials                     | Sustainably sourced board with a plant-based PLA lining                                                                                                                                                                              |                           |       |
| Certification                 | Compostable under BPI                                                                                                                                                                                                                |                           |       |
| Case count                    | 1000                                                                                                                                                                                                                                 |                           |       |
| Pack size                     | 50                                                                                                                                                                                                                                   |                           |       |
| Packs per case                | 20                                                                                                                                                                                                                                   |                           |       |
| Case length (m)               | 0.383                                                                                                                                                                                                                                | NW (kg)                   | 7.4   |
| Case width (m)                | 0.302                                                                                                                                                                                                                                | GW (kg)                   | 8.300 |
| Case depth (m)                | 0.390                                                                                                                                                                                                                                | Outer packing weight (kg) | 0.800 |
| Case volume (m <sup>3</sup> ) | 0.045                                                                                                                                                                                                                                | Inner packing weight (kg) | 0.100 |
| 1.7m pallet count             | 27                                                                                                                                                                                                                                   | Pack weight (kg)          | 0.370 |
| 2.1m pallet count             | 45                                                                                                                                                                                                                                   |                           | ·     |
| EAN number                    | 5060271929542                                                                                                                                                                                                                        |                           |       |