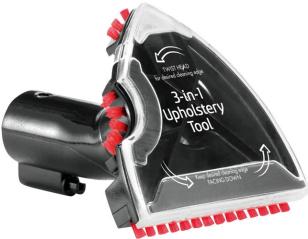

## MAXIMIZE YOUR CLEANING PERFORMANCE

Deep clean tricky edges and corners, with our 3-in-1 Upholstery Tool that easily attaches to the included hose of any BISSELL® upright or portable deep cleaner. We designed the tool with three cleaning sides to help remove stains no matter where they are found. The tool's flat side works best on the top of a surface, the indented side is perfect for edges and the pointed side is ideal for crevices.