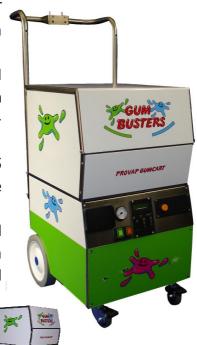

## **OSPREY**DEEPCLEAN

Compact and transportable, the PROVAP GUMCART offers the best system in the market, so if you have a gum problem you can now tackle it with confidence.

The steam is super-heated to 180°C (nominal) and delivered at 7.0 bar pressure (nominal), and when used with our Chewing Gum remover detergent, unsightly chewing gum remains are dissolved instantly. The ProVap Gum cart is capable of producing 115 litres of superheated steam per minute, making it the ideal tool for gum removal.

The PROVAP GUMTROLLEY can be easily transported on a small van and be left onsite. It comprises of a Gum Cart, a low noise portable petrol generator and

enough consumables for a day's work. It is totally autonomous and due to its reduced size, and weighing just 140kg in total,

## **Provap Gum Cart**

Power Requirement

Maximum Power

Steam Pressure

**Boiler Capacity** 

**Boiler Material** 

Heating Up Time

Autonomy