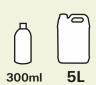

oof bins or inside plastic bin liners to leave a fresh scent in washrooms and public areas.

The Breeze range incorporates select fragrance oils with special solubilising agents to produce water soluble air fresheners for all uses.

Suitable to dilute to various strengths and use through trigger sprays to freshen the air, the Breeze concentrates can also be used as a top up for pot pourri bowls.

Ideal for: offices, hotels, night clubs, department stores, theatres, cinemas, public buildings, nursing homes, etc.

## **DILUTIONS**

Set your own dilution rate to create the strength of fragrance you required.

Use a 4cc dosing pump on a 5L container of Breeze to dispense the desired number of shots into a 750ml trigger bottle, and top up with water.

## CODE: 801 pH in use

## **PACK SIZES**