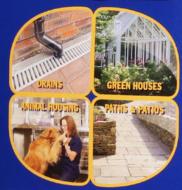

# TRADE BLACE BLUD

- **♦ KILLS 99.9% OF ALL GERMS**
- CONFORMS TO EN1276 AND EN13727
- REFORMULATED COMPLETELY SAFE TO USE
- **IDEAL FOR CLEANING:** 
  - PATHS
  - PATIOS
  - DRIVEWAYS
  - DRAINS
- DISINFECTS LIVESTOCK AND PET HOUSING

### USES FOR BLACK FLUID INCLUDE:

- DEODOURISING AND CLEARING DRAINS
- CLEANING PATHS, PAVED AREAS AND DRIVEWAYS
- DISINFECTION OF ANIMAL HOUSING
  - AGRICULTURAL LIVESTOCK
  - CHICKEN COOPS
  - DOMESTIC PETS
  - COMMERCIAL KENNELS AND CATERIES
  - POLICE AND PRISON KENNELS
- DEFRA APPROVED
  - STOPS AVIAN INFLUENZA
  - KILLS SALMONELA
  - EFFECTIVE IN THE DISINFECTION
    OF LIVESTOCK HOUSING
- WINTERPROOFING
  - CLEANS AND FRESHENS POTS
  - UNBLOCKS DRAINS
  - GETS RID OF ALGAE, LIVERWORTS AND MOSS