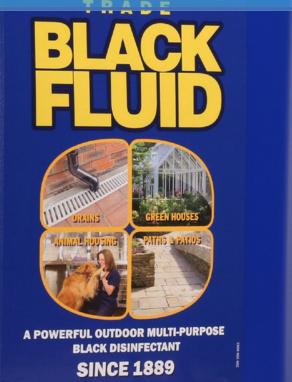

### PEARSON'S TRADE BLACK FLUID

A POWERFUL OUTDOOR MULTI-PURPOSE
BLACK DISINFECTANT
SINCE 1889

# TRADE BLACE BLUD

- **♦ KILLS 99.9% OF ALL GERMS**
- CONFORMS TO EN1276 AND EN13727
- REFORMULATED COMPLETELY SAFE TO USE
- **IDEAL FOR CLEANING:** 
  - PATHS
  - PATIOS
  - DRIVEWAYS
  - DRAINS
- DISINFECTS LIVESTOCK AND PET HOUSING

### USES FOR BLACK FLUID INCLUDE:

- DEODOURISING AND CLEARING DRAINS
- CLEANING PATHS, PAVED AREAS AND DRIVEWAYS
- DISINFECTION OF ANIMAL HOUSING
  - AGRICULTURAL LIVESTOCK
  - CHICKEN COOPS
  - DOMESTIC PETS
  - COMMERCIAL KENNELS AND CATERIES
  - POLICE AND PRISON KENNELS
- DEFRA APPROVED
  - STOPS AVIAN INFLUENZA
  - KILLS SALMONELA
  - EFFECTIVE IN THE DISINFECTION
    OF LIVESTOCK HOUSING
- WINTERPROOFING
  - CLEANS AND FRESHENS POTS
  - UNBLOCKS DRAINS
  - GETS RID OF ALGAE, LIVERWORTS AND MOSS