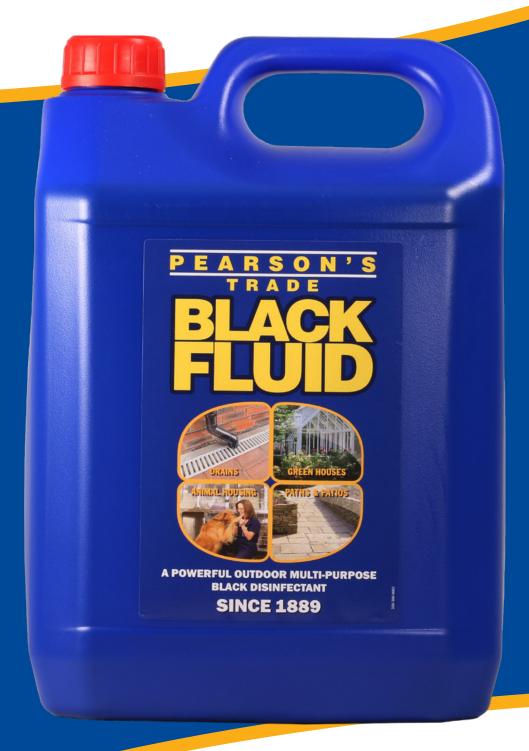

### PEARSON'S TRADE BLACK FLUID

A POWERFUL OUTDOOR MULTI-PURPOSE
BLACK DISINFECTANT
SINCE 1889

# TRADE BLACE BLUD

- **♦ KILLS 99.9% OF ALL GERMS**
- CONFORMS TO EN1276 AND EN13727
- REFORMULATED COMPLETELY SAFE TO USE
- **IDEAL FOR CLEANING:** 
  - PATHS
  - PATIOS
  - DRIVEWAYS
  - DRAINS
- DISINFECTS LIVESTOCK AND PET HOUSING

### USES FOR BLACK FLUID INCLUDE:

- DEODOURISING AND CLEARING DRAINS
- CLEANING PATHS, PAVED AREAS AND DRIVEWAYS
- DISINFECTION OF ANIMAL HOUSING
  - AGRICULTURAL LIVESTOCK
  - CHICKEN COOPS
  - DOMESTIC PETS
  - COMMERCIAL KENNELS AND CATERIES
  - POLICE AND PRISON KENNELS
- DEFRA APPROVED
  - STOPS AVIAN INFLUENZA
  - KILLS SALMONELA
  - EFFECTIVE IN THE DISINFECTION
    OF LIVESTOCK HOUSING
- WINTERPROOFING
  - CLEANS AND FRESHENS POTS
  - UNBLOCKS DRAINS
  - GETS RID OF ALGAE, LIVERWORTS AND MOSS