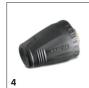

# **EQUIPMENT FOR HD 4/8 CLASSIC** 1.520-977.0

|                                             |   | Order no.   | Description                                                                                                                                                                                         |  |
|---------------------------------------------|---|-------------|-----------------------------------------------------------------------------------------------------------------------------------------------------------------------------------------------------|--|
| KÄRCHER POWER NOZZLE                        |   |             |                                                                                                                                                                                                     |  |
| Power nozzle spray angle 25°                |   |             |                                                                                                                                                                                                     |  |
| Power Nozzle , 033                          | 1 | 2.883-043.0 |                                                                                                                                                                                                     |  |
| NOZZLE UNION / SPACER                       |   |             |                                                                                                                                                                                                     |  |
| Nozzle union                                |   |             |                                                                                                                                                                                                     |  |
| Nozzle connector                            | 2 | 5.401-210.0 | For protecting and connecting Kärcher power nozzles to spray lances (M 18 × 1.5 IG).                                                                                                                |  |
| SPRAY LANCES                                |   |             |                                                                                                                                                                                                     |  |
| Spray lance                                 |   |             |                                                                                                                                                                                                     |  |
| Jet pipe for replacement 850mm              | 3 | 9.751-146.0 |                                                                                                                                                                                                     |  |
| ROTARY NOZZLES (DIRT BLASTERS)              |   |             |                                                                                                                                                                                                     |  |
| Dirt Blaster, small                         |   |             |                                                                                                                                                                                                     |  |
| Dirt Blaster Nozzle, 035                    | 4 | 4.767-230.0 |                                                                                                                                                                                                     |  |
| MULTIPLE-JET NOZZLES                        |   |             |                                                                                                                                                                                                     |  |
| Triple nozzles                              |   |             |                                                                                                                                                                                                     |  |
| Triple Nozzle, 033                          | 5 | 4.767-146.0 | Triple nozzle with manual nozzle changeover. Convenient spray adjustment. For high-pressure cleaners with injector; low-pressure fan jet for detergent removal and application. Connector M 18x1.5. |  |
| FLOOR AND HARD SURFACE CLEANER              |   |             |                                                                                                                                                                                                     |  |
| Machine-specific nozzle kits for FR Classic |   |             |                                                                                                                                                                                                     |  |
| Nozzle kit for FR Classic, 034              | 6 | 2.885-313.0 | Nozzle kit specifically for FR Classic surface cleaner.                                                                                                                                             |  |
| FOAM SYSTEMS                                |   |             |                                                                                                                                                                                                     |  |
| Cup foam lance                              |   |             |                                                                                                                                                                                                     |  |
| Cup foam lance, 1200 l/h -                  | 7 | 6.394-668.0 | Short, handy foam lance with adjustable spray angle with 1 litre detergent tank. Ideal for cleaning cars due to its compact design.                                                                 |  |