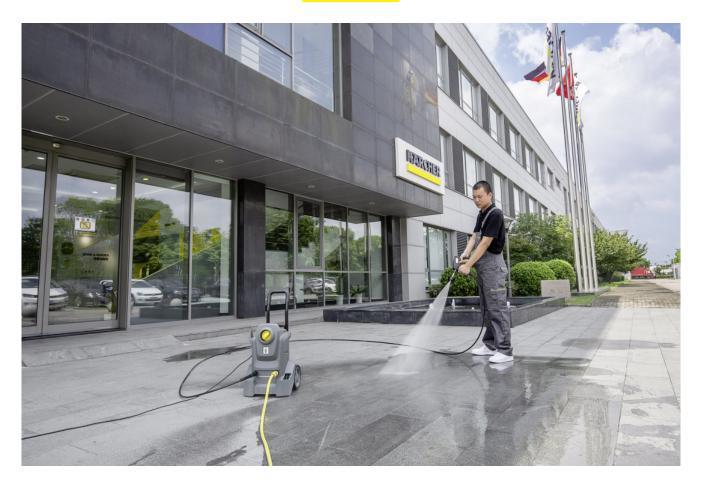

# **HD 4/8 CLASSIC**

Mobile and compact HD 4/8 Classic high-pressure cleaner with reliable three-piston axial pump, automatic pressure relief, retractable pull handle and robust wheels.

Order no. 1.520-977

### **Outstanding mobility**

- The robust D180 wheels are ideal for tough applications.
- Extendible handle for convenient transport over short distances.
- Additional handle makes it easier to carry the machine, e.g. up steps.

#### **Perfect ergonomics**

- Just one on/off switch for foolproof operation.
- Ergonomic and effortless trigger gun that is convenient to use.
- Convenient accessory storage.

#### **Compact design**

- Very easy to transport thanks to its low weight.
- Space saving and easy to store.