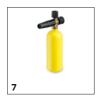

# **EQUIPMENT FOR HD 4/8 CLASSIC** 1.520-977.0

|                                             |   | Order no.   | Description                                                                                                                                                                                         |  |
|---------------------------------------------|---|-------------|-----------------------------------------------------------------------------------------------------------------------------------------------------------------------------------------------------|--|
| KÄRCHER POWER NOZZLE                        |   |             |                                                                                                                                                                                                     |  |
| Power nozzle spray angle 25°                |   |             |                                                                                                                                                                                                     |  |
| Power Nozzle , 033                          | 1 | 2.883-043.0 |                                                                                                                                                                                                     |  |
| NOZZLE UNION / SPACER                       |   |             |                                                                                                                                                                                                     |  |
| Nozzle union                                |   |             |                                                                                                                                                                                                     |  |
| Nozzle connector                            | 2 | 5.401-210.0 | For protecting and connecting Kärcher power nozzles to spray lances (M 18 × 1.5 IG).                                                                                                                |  |
| SPRAY LANCES                                |   |             |                                                                                                                                                                                                     |  |
| Spray lance                                 |   |             |                                                                                                                                                                                                     |  |
| Jet pipe for replacement 850mm              | 3 | 9.751-146.0 |                                                                                                                                                                                                     |  |
| ROTARY NOZZLES (DIRT BLASTERS)              |   |             |                                                                                                                                                                                                     |  |
| Dirt Blaster, small                         |   |             |                                                                                                                                                                                                     |  |
| Dirt Blaster Nozzle, 035                    | 4 | 4.767-230.0 |                                                                                                                                                                                                     |  |
| MULTIPLE-JET NOZZLES                        |   |             |                                                                                                                                                                                                     |  |
| Triple nozzles                              |   |             |                                                                                                                                                                                                     |  |
| Triple Nozzle, 033                          | 5 | 4.767-146.0 | Triple nozzle with manual nozzle changeover. Convenient spray adjustment. For high-pressure cleaners with injector; low-pressure fan jet for detergent removal and application. Connector M 18x1.5. |  |
| FLOOR AND HARD SURFACE CLEANER              |   |             |                                                                                                                                                                                                     |  |
| Machine-specific nozzle kits for FR Classic |   |             |                                                                                                                                                                                                     |  |
| Nozzle kit for FR Classic, 034              | 6 | 2.885-313.0 | Nozzle kit specifically for FR Classic surface cleaner.                                                                                                                                             |  |
| FOAM SYSTEMS                                |   |             |                                                                                                                                                                                                     |  |
| Cup foam lance                              |   |             |                                                                                                                                                                                                     |  |
| Cup foam lance, 1200 l/h -                  | 7 | 6.394-668.0 | Short, handy foam lance with adjustable spray angle with 1 litre detergent tank. Ideal for cleaning cars due to its compact design.                                                                 |  |