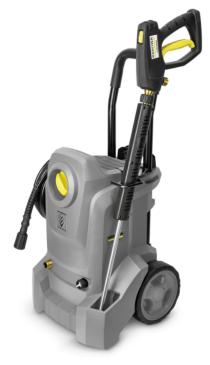

# **HD 4/8 CLASSIC**

Mobile and compact HD 4/8 Classic high-pressure cleaner with reliable three-piston axial pump, automatic pressure relief, retractable pull handle and robust wheels.

Order no. 1.520-977

### **Outstanding mobility**

- The robust D180 wheels are ideal for tough applications.
- Extendible handle for convenient transport over short distances.
- Additional handle makes it easier to carry the machine, e.g. up steps.

#### **Perfect ergonomics**

- Just one on/off switch for foolproof operation.
- Ergonomic and effortless trigger gun that is convenient to use.
- Convenient accessory storage.

#### **Compact design**

- Very easy to transport thanks to its low weight.
- Space saving and easy to store.