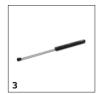

# **EQUIPMENT FOR HD 4/8 CLASSIC** 1.520-977.0

|                                             |   | Order no.   | Description                                                                                                                                                                                         |  |
|---------------------------------------------|---|-------------|-----------------------------------------------------------------------------------------------------------------------------------------------------------------------------------------------------|--|
| KÄRCHER POWER NOZZLE                        |   |             |                                                                                                                                                                                                     |  |
| Power nozzle spray angle 25°                |   |             |                                                                                                                                                                                                     |  |
| Power Nozzle , 033                          | 1 | 2.883-043.0 |                                                                                                                                                                                                     |  |
| NOZZLE UNION / SPACER                       |   |             |                                                                                                                                                                                                     |  |
| Nozzle union                                |   |             |                                                                                                                                                                                                     |  |
| Nozzle connector                            | 2 | 5.401-210.0 | For protecting and connecting Kärcher power nozzles to spray lances (M 18 × 1.5 IG).                                                                                                                |  |
| SPRAY LANCES                                |   |             |                                                                                                                                                                                                     |  |
| Spray lance                                 |   |             |                                                                                                                                                                                                     |  |
| Jet pipe for replacement 850mm              | 3 | 9.751-146.0 |                                                                                                                                                                                                     |  |
| ROTARY NOZZLES (DIRT BLASTERS)              |   |             |                                                                                                                                                                                                     |  |
| Dirt Blaster, small                         |   |             |                                                                                                                                                                                                     |  |
| Dirt Blaster Nozzle, 035                    | 4 | 4.767-230.0 |                                                                                                                                                                                                     |  |
| MULTIPLE-JET NOZZLES                        |   |             |                                                                                                                                                                                                     |  |
| Triple nozzles                              |   |             |                                                                                                                                                                                                     |  |
| Triple Nozzle, 033                          | 5 | 4.767-146.0 | Triple nozzle with manual nozzle changeover. Convenient spray adjustment. For high-pressure cleaners with injector; low-pressure fan jet for detergent removal and application. Connector M 18x1.5. |  |
| FLOOR AND HARD SURFACE CLEANER              |   |             |                                                                                                                                                                                                     |  |
| Machine-specific nozzle kits for FR Classic |   |             |                                                                                                                                                                                                     |  |
| Nozzle kit for FR Classic, 034              | 6 | 2.885-313.0 | Nozzle kit specifically for FR Classic surface cleaner.                                                                                                                                             |  |
| FOAM SYSTEMS                                |   |             |                                                                                                                                                                                                     |  |
| Cup foam lance                              |   |             |                                                                                                                                                                                                     |  |
| Cup foam lance, 1200 l/h -                  | 7 | 6.394-668.0 | Short, handy foam lance with adjustable spray angle with 1 litre detergent tank. Ideal for cleaning cars due to its compact design.                                                                 |  |