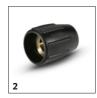

# **EQUIPMENT FOR HD 4/8 CLASSIC** 1.520-977.0

|                                             |   | Order no.   | Description                                                                                                                                                                                         |  |
|---------------------------------------------|---|-------------|-----------------------------------------------------------------------------------------------------------------------------------------------------------------------------------------------------|--|
| KÄRCHER POWER NOZZLE                        |   |             |                                                                                                                                                                                                     |  |
| Power nozzle spray angle 25°                |   |             |                                                                                                                                                                                                     |  |
| Power Nozzle , 033                          | 1 | 2.883-043.0 |                                                                                                                                                                                                     |  |
| NOZZLE UNION / SPACER                       |   |             |                                                                                                                                                                                                     |  |
| Nozzle union                                |   |             |                                                                                                                                                                                                     |  |
| Nozzle connector                            | 2 | 5.401-210.0 | For protecting and connecting Kärcher power nozzles to spray lances (M 18 × 1.5 IG).                                                                                                                |  |
| SPRAY LANCES                                |   |             |                                                                                                                                                                                                     |  |
| Spray lance                                 |   |             |                                                                                                                                                                                                     |  |
| Jet pipe for replacement 850mm              | 3 | 9.751-146.0 |                                                                                                                                                                                                     |  |
| ROTARY NOZZLES (DIRT BLASTERS)              |   |             |                                                                                                                                                                                                     |  |
| Dirt Blaster, small                         |   |             |                                                                                                                                                                                                     |  |
| Dirt Blaster Nozzle, 035                    | 4 | 4.767-230.0 |                                                                                                                                                                                                     |  |
| MULTIPLE-JET NOZZLES                        |   |             |                                                                                                                                                                                                     |  |
| Triple nozzles                              |   |             |                                                                                                                                                                                                     |  |
| Triple Nozzle, 033                          | 5 | 4.767-146.0 | Triple nozzle with manual nozzle changeover. Convenient spray adjustment. For high-pressure cleaners with injector; low-pressure fan jet for detergent removal and application. Connector M 18x1.5. |  |
| FLOOR AND HARD SURFACE CLEANER              |   |             |                                                                                                                                                                                                     |  |
| Machine-specific nozzle kits for FR Classic |   |             |                                                                                                                                                                                                     |  |
| Nozzle kit for FR Classic, 034              | 6 | 2.885-313.0 | Nozzle kit specifically for FR Classic surface cleaner.                                                                                                                                             |  |
| FOAM SYSTEMS                                |   |             |                                                                                                                                                                                                     |  |
| Cup foam lance                              |   |             |                                                                                                                                                                                                     |  |
| Cup foam lance, 1200 l/h -                  | 7 | 6.394-668.0 | Short, handy foam lance with adjustable spray angle with 1 litre detergent tank. Ideal for cleaning cars due to its compact design.                                                                 |  |