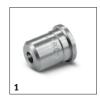

# **EQUIPMENT FOR HD 4/8 CLASSIC** 1.520-977.0

|                                             |   | Order no.   | Description                                                                                                                                                                                         |  |
|---------------------------------------------|---|-------------|-----------------------------------------------------------------------------------------------------------------------------------------------------------------------------------------------------|--|
| KÄRCHER POWER NOZZLE                        |   |             |                                                                                                                                                                                                     |  |
| Power nozzle spray angle 25°                |   |             |                                                                                                                                                                                                     |  |
| Power Nozzle , 033                          | 1 | 2.883-043.0 |                                                                                                                                                                                                     |  |
| NOZZLE UNION / SPACER                       |   |             |                                                                                                                                                                                                     |  |
| Nozzle union                                |   |             |                                                                                                                                                                                                     |  |
| Nozzle connector                            | 2 | 5.401-210.0 | For protecting and connecting Kärcher power nozzles to spray lances (M 18 × 1.5 IG).                                                                                                                |  |
| SPRAY LANCES                                |   |             |                                                                                                                                                                                                     |  |
| Spray lance                                 |   |             |                                                                                                                                                                                                     |  |
| Jet pipe for replacement 850mm              | 3 | 9.751-146.0 |                                                                                                                                                                                                     |  |
| ROTARY NOZZLES (DIRT BLASTERS)              |   |             |                                                                                                                                                                                                     |  |
| Dirt Blaster, small                         |   |             |                                                                                                                                                                                                     |  |
| Dirt Blaster Nozzle, 035                    | 4 | 4.767-230.0 |                                                                                                                                                                                                     |  |
| MULTIPLE-JET NOZZLES                        |   |             |                                                                                                                                                                                                     |  |
| Triple nozzles                              |   |             |                                                                                                                                                                                                     |  |
| Triple Nozzle, 033                          | 5 | 4.767-146.0 | Triple nozzle with manual nozzle changeover. Convenient spray adjustment. For high-pressure cleaners with injector; low-pressure fan jet for detergent removal and application. Connector M 18x1.5. |  |
| FLOOR AND HARD SURFACE CLEANER              |   |             |                                                                                                                                                                                                     |  |
| Machine-specific nozzle kits for FR Classic |   |             |                                                                                                                                                                                                     |  |
| Nozzle kit for FR Classic, 034              | 6 | 2.885-313.0 | Nozzle kit specifically for FR Classic surface cleaner.                                                                                                                                             |  |
| FOAM SYSTEMS                                |   |             |                                                                                                                                                                                                     |  |
| Cup foam lance                              |   |             |                                                                                                                                                                                                     |  |
| Cup foam lance, 1200 l/h -                  | 7 | 6.394-668.0 | Short, handy foam lance with adjustable spray angle with 1 litre detergent tank. Ideal for cleaning cars due to its compact design.                                                                 |  |